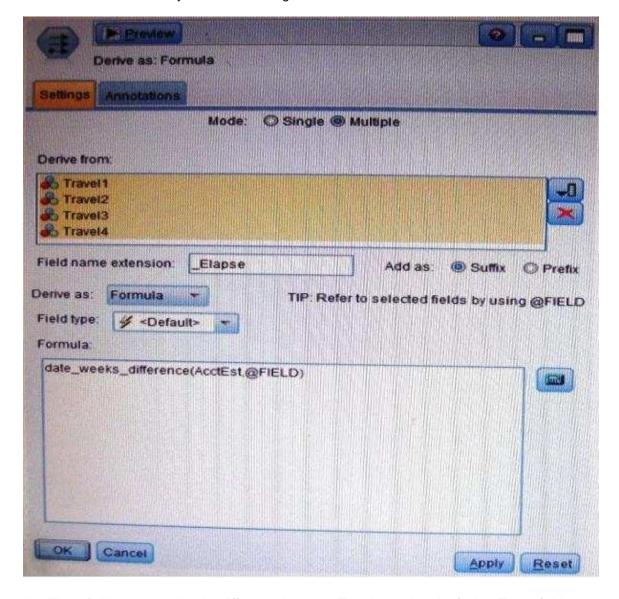

# **QUESTION 1**

Which fields are created by this Derive dialog?

- A. Three fields representing the difference between Travel-1 and each of other Travel fields.
- B. No operation will be performed because the express is invalid.
- C. Four fields representing the difference in weeks between AcctEst and each of the travel fields.
- D. A field representing the difference between AcctEst and the global @ FIELD value.

Answer: C