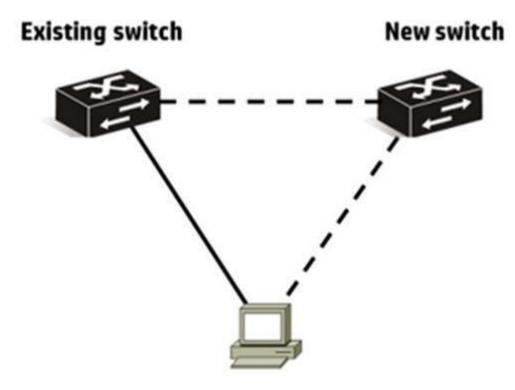

# **QUESTION 6**

Refer to the exhibit. A network administrator has a server currently connected to an access layer switch. The network administrator needs link redundancy for the server and wants to add a second access layer switch and connect it to the server. Which solution should the network administrator implement to accomplish this goal?

- A. Add a Provision switch as the new switch and implement distributed trunking.
- B. Add a Provision switch as the new switch and implement IRF.
- C. Add a Comware switch as the new switch and implement MSTR
- D. Add a Comware switch as the new switch and implement link aggregation.

Answer: B