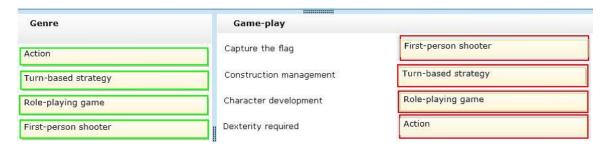

#### **QUESTION 4**

Drag and Drop Question

Match each game genre to its game-play. (To answer, drag each genre from the column on the left to its game-play on the right. Each genre may be used once, more than once, or not at all. Each correct match is worth one point.)

#### Answer:

#### **Explanation:**

http://gamersen.com/game\_categorization