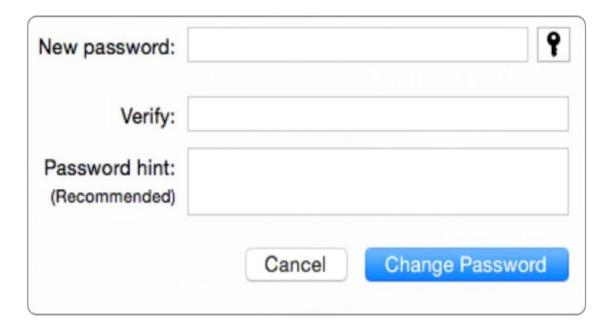

#### **QUESTION 7**

Review the screenshot then answer the question below.

Using the interface shown in the screenshot, how can you make a Mac generate a random password?

- A. Click the Change Password button and choose Random from the New popup menu.
- B. Option-click in the "New password" field and choose Random from the New pop-up menu.
- C. Control-click in the "New password" field and choose Random from the New pop-up menu.
- D. Click the Key icon to open Password Assistant and choose Random from the Type pop-up menu.

Answer: D

| <br><i>★ Instant Download</i> | <i>I ★ PDF And VCE &gt;</i> | 100% Passing | Guarantee ★ 100 | 1% Money Back Guar | antee |
|-------------------------------|-----------------------------|--------------|-----------------|--------------------|-------|
|                               |                             |              |                 |                    |       |
|                               |                             |              |                 |                    |       |
|                               |                             |              |                 |                    |       |
|                               |                             |              |                 |                    |       |
|                               |                             |              |                 |                    |       |
|                               |                             |              |                 |                    |       |
|                               |                             |              |                 |                    |       |
|                               |                             |              |                 |                    |       |
|                               |                             |              |                 |                    |       |
|                               |                             |              |                 |                    |       |
|                               |                             |              |                 |                    |       |
|                               |                             |              |                 |                    |       |
|                               |                             |              |                 |                    |       |
|                               |                             |              |                 |                    |       |
|                               |                             |              |                 |                    |       |
|                               |                             |              |                 |                    |       |
|                               |                             |              |                 |                    |       |
|                               |                             |              |                 |                    |       |
|                               |                             |              |                 |                    |       |
|                               |                             |              |                 |                    |       |
|                               |                             |              |                 |                    |       |
|                               |                             |              |                 |                    |       |
|                               |                             |              |                 |                    |       |
|                               |                             |              |                 |                    |       |
|                               |                             |              |                 |                    |       |
|                               |                             |              |                 |                    |       |
|                               |                             |              |                 |                    |       |
|                               |                             |              |                 |                    |       |
|                               |                             |              |                 |                    |       |
|                               |                             |              |                 |                    |       |
|                               |                             |              |                 |                    |       |
|                               |                             |              |                 |                    |       |
|                               |                             |              |                 |                    |       |
|                               |                             |              |                 |                    |       |
|                               |                             |              |                 |                    |       |
|                               |                             |              |                 |                    |       |
|                               |                             |              |                 |                    |       |
|                               |                             |              |                 |                    |       |