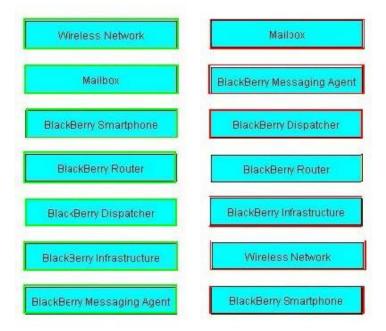

#### Answer:

What is the correct message flow for an email message going from the mailbox to the BlackBerry smartphone?

Place the steps in the correct order by dragging them from the left to the right.