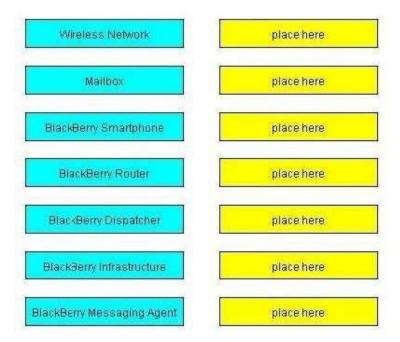

# **QUESTION 4**

What is the correct message flow for an email message going from the mailbox to the BlackBerry smart phone Place the steps in the correct order by dragging them from the left to the right.

What is the correct message flow for an email message going from the mailbox to the BlackBerry smartphone?

Place the steps in the correct order by dragging them from the left to the right.