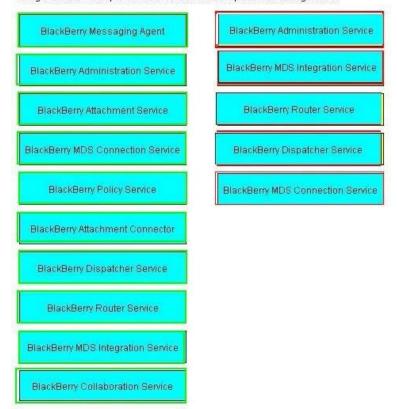

# **QUESTION 3**

Which five components in the BlackBerry Enterprise Server are part of the attachment process when requested from an email message on the BlackBerry smartphone?

Which five components in the BlackBerry Enterprise Server are part of the attachment process when requested from an email message on the BlackBerry smartphone?

Drag the correct components from the left and drop them on the right side.

BlackBerry Messaging Agent

BlackBerry Administration Service

BlackBerry Attachment Service

BlackBerry MDS Connection Service

BlackBerry Policy Service

BlackBerry Attachment Connector

BlackBerry Dispatcher Service

BlackBerry Router Service

BlackBerry MDS integration Service

BlackBerry Collaboration Service

# Answer:

Which five components in the BlackBerry Enterprise Server are part of the attachment process when requested from an email message on the BlackBerry smartphone?

Drag the correct components from the left and drop them on the right side.