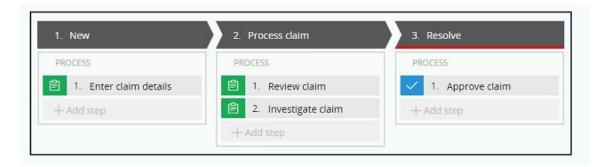

#### **QUESTION 7**

An insurance claim case type is defined as follows:

If the Review claim step is configured to set the status to Pending-Investigation, when is the status of the case set to Pending-Investigation?

- A. When Investigate claim step completes
- B. When the Process claim stage starts
- C. When the Review claim step completes
- D. When the Review claim step starts

Answer: B