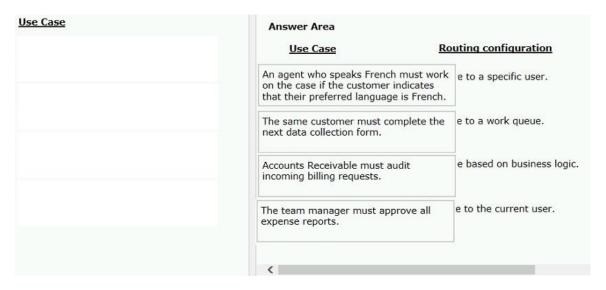

## **QUESTION 8**

## Drag and Drop Question

Select each Use Case on the left and drag it to the appropriate Router on the right.

## Answer: