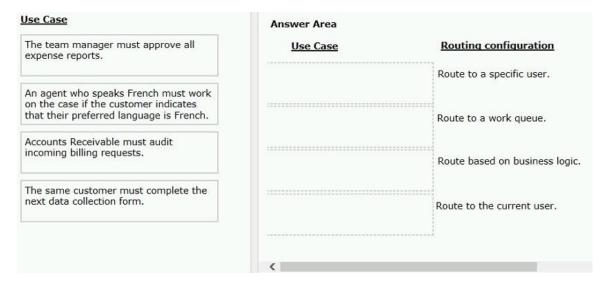

## **QUESTION 8**

## Drag and Drop Question

Select each Use Case on the left and drag it to the appropriate Router on the right.

## Answer: